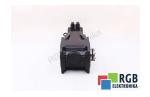

## Repair BSHF502 CMPZ71M/KY/AK0H/SM1 SEW EURODRIVE

We will repair every SEW EURODRIVE device. If you cannot find the device that interests you, please contact us. We collect the devices free of charge via a courier or in person, thanks to which we are able to carry out the repair within several hours. We will diagnose your equipment for free, and if you do not decide on our service, you will not incur any costs. We offer 24 months warranty for all completed repairs. We are available 24/7, also at weekends and on holidays. Call us 24/7: +48 71 750 09 77 and receive immediate help.

## **SPECIFICATIONS**

MANUFACTURER SEW EURODRIVE

MODEL BSHF502 CMPZ71M/KY/AK0H/SM1

CATEGORY AC and DC motors

WEIGHT 38.0 kg